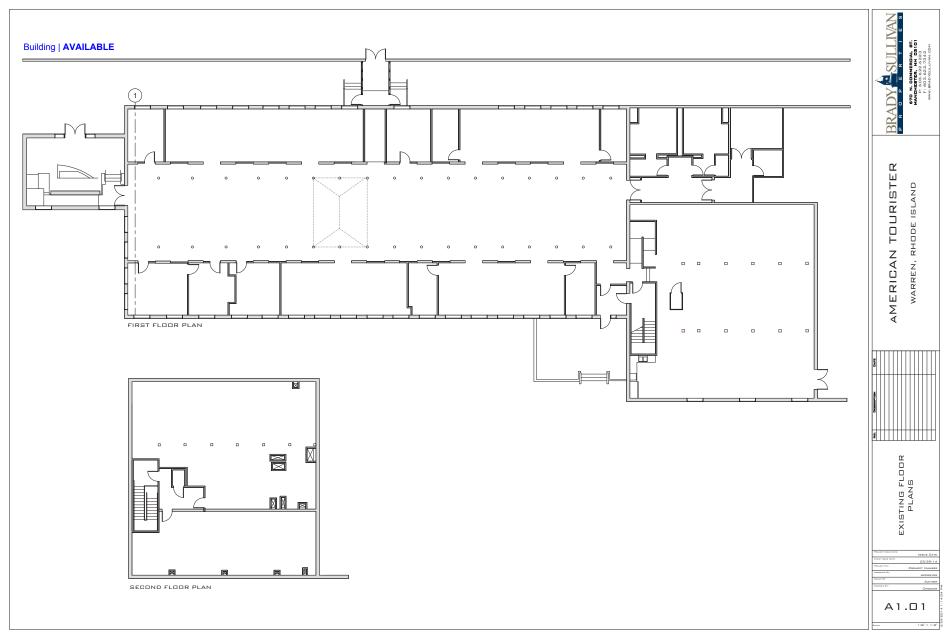

| FINAL PLAN       | 9/9/15   | AUGUST 2014                               | 1"=50" |  |
| 6                               | CRMC COMMENTS    | 10/9/15  | DWG. NAME:<br>1972-14-SB SITE 50 SCALE RE |        |  |
| 7                               | CRMC COMMENTS    | 11/23/15 |                                           |        |  |
| 8                               | CRMC PERMIT MOD. | 8/24/17  | DRAWING NUMBER                            |        |  |
|                                 |                  |          | C                                         | 3.0    |  |

## **Building Overview**



## Commercial Suites | Section A



## Commercial Suites | Section B



## Commercial Suites | Section C



## Commercial Suites | Section D



# Commercial Suites | Section E