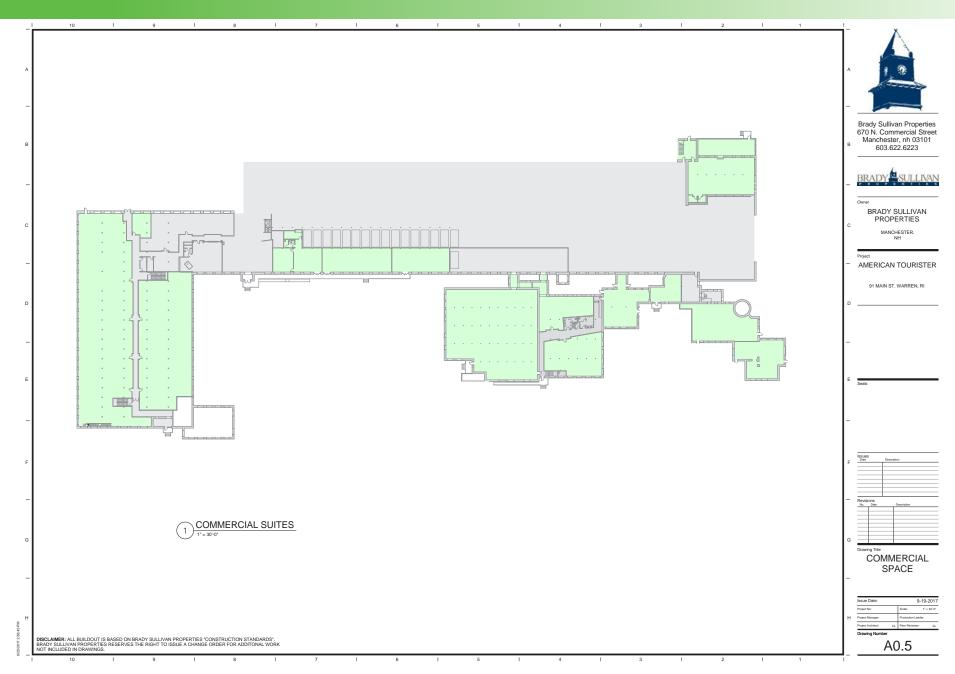

|        |  |
| 4                               | CRMC COMMENTS    | 8/12/15  | DATE:                                     | SCALE: |  |
| 5                               | FINAL PLAN       | 9/9/15   | AUGUST 2014                               | 1"=50" |  |
| 6                               | CRMC COMMENTS    | 10/9/15  | DWG. NAME:<br>1972-14-SB SITE 50 SCALE RE |        |  |
| 7                               | CRMC COMMENTS    | 11/23/15 |                                           |        |  |
| 8                               | CRMC PERMIT MOD. | 8/24/17  | DRAWING NUMBER                            |        |  |
|                                 |                  |          | C                                         | 3.0    |  |

## **Building Overview**



## Commercial Suites | Section A



## Commercial Suites | Section B



## Commercial Suites | Section C



## Commercial Suites | Section D



# Commercial Suites | Section E