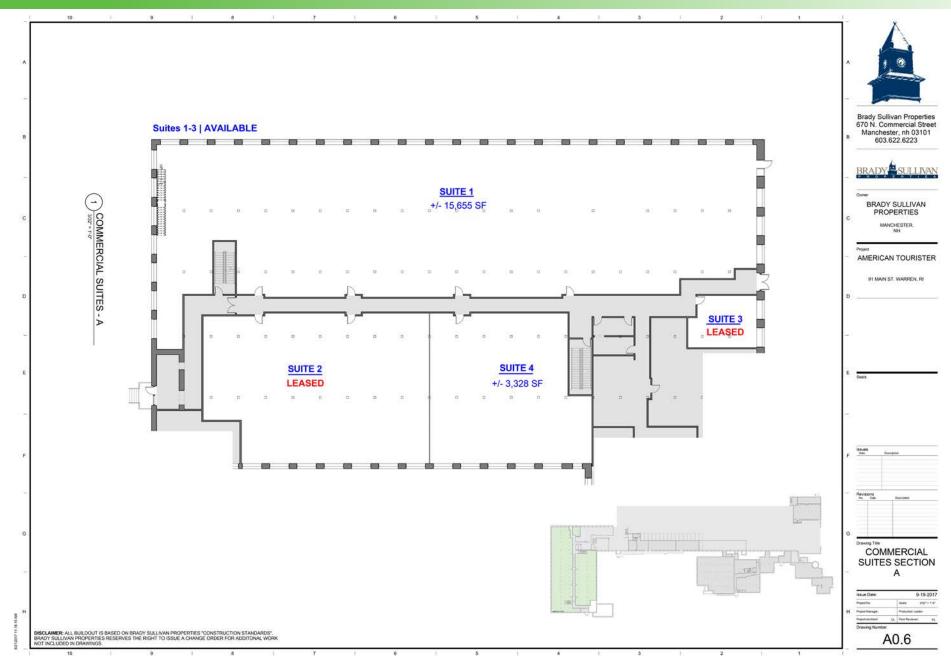

|  |
| 4                               | CRMC COMMENTS    | 8/12/15  | DATE:                                     | SCALE: |  |
| 5                               | FINAL PLAN       | 9/9/15   | AUGUST 2014                               | 1"=50" |  |
| 6                               | CRMC COMMENTS    | 10/9/15  | DWG. NAME:<br>1972-14-SB SITE 50 SCALE RE |        |  |
| 7                               | CRMC COMMENTS    | 11/23/15 |                                           |        |  |
| 8                               | CRMC PERMIT MOD. | 8/24/17  | DRAWING NUMBER                            |        |  |
|                                 |                  |          | C                                         | 3.0    |  |

## **Building Overview**



## Commercial Suites | Section A



## Commercial Suites | Section B



## Commercial Suites | Section C



## Commercial Suites | Section D



# Commercial Suites | Section E