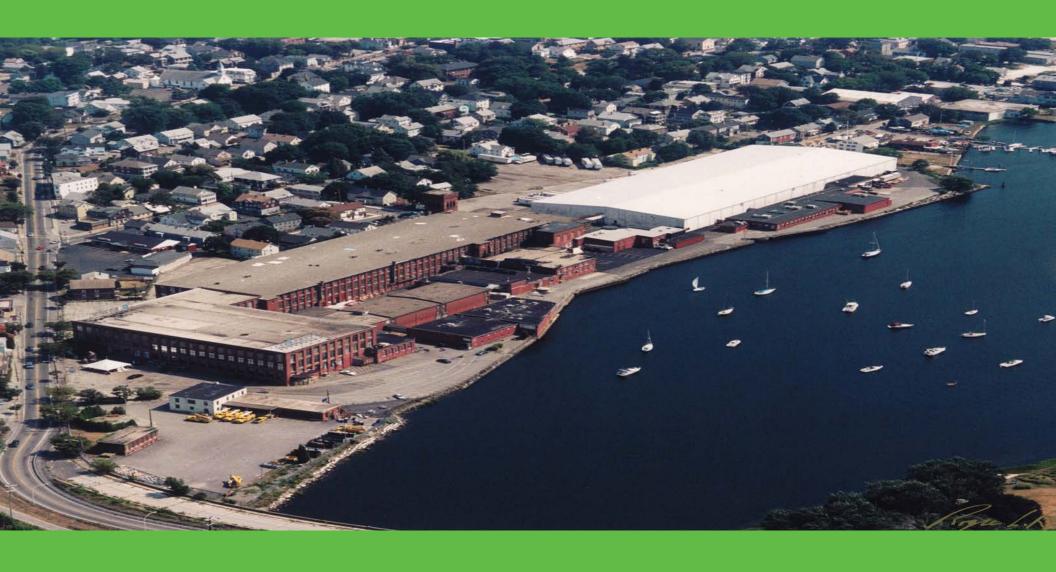

### Tourister Mill Commercial Center

Brady Sullivan Properties is proud to be a part of the ongoing revitalization of Rhode Island's rich mill history. Our historic mill properties have been transformed into stunning, state-of-the-art mixed use communities with versatile floor plans and exceptional attention to detail creating an extraordinary showcase for your business.

The Tourister Mill waterfront project features 85,000 sf of commercial space along with the re-development and new construction of 290 state-of-the-art residential units, including parking for up to 750 cars. This newly renovated premier business address is conveniently located on Main Street at the northern end of Warren, just over the bridge from the affluent community of Barrington. This property was also the former home of the historic "American Tourister Luggage Company."

#### Commercial Highlights:-

- Magnificent waterfront location
- Incredible restaurant and retail locations
- Turnkey office suites
- Free parking, approximately 750 spaces available
- Impressive ceiling heights and windows
- Southern and Westerly views of the water and sunset
- Waterfront space, post and beam, and beautifully redone floors