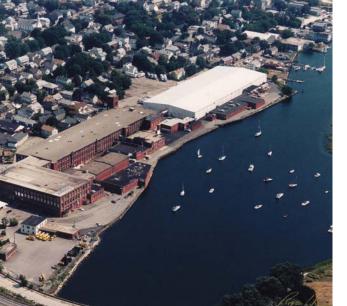

The Tourister Mill waterfront project features 85,000 sf of commercial space along with the re-development and new construction of 290 state-of-the-art residential units, including parking for up to 750 cars. This newly renovated premier business address is conveniently located on Main Street at the northern end of Warren, just over the bridge from the affluent community of Barrington. This property was also the former home of the historic "American Tourister Luggage Company."