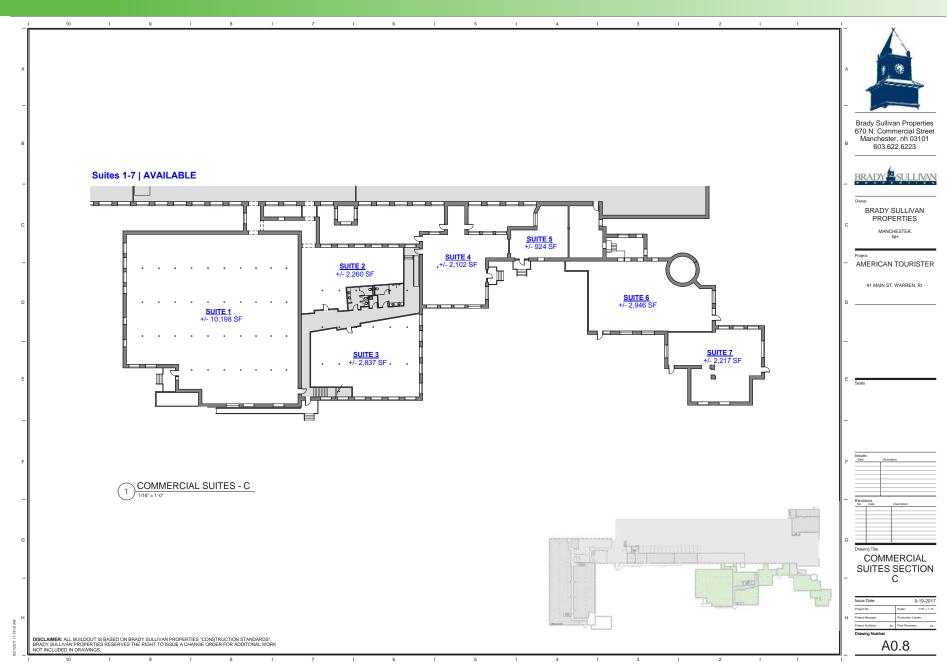

ATE:                                     | SCALE: |  |
| 5                               | FINAL PLAN       | 9/9/15   | AUGUST 2014                               | 1"=50" |  |
| 6                               | CRMC COMMENTS    | 10/9/15  | DWG. NAME:<br>1972-14-SB SITE 50 SCALE RE |        |  |
| 7                               | CRMC COMMENTS    | 11/23/15 |                                           |        |  |
| 8                               | CRMC PERMIT MOD. | 8/24/17  | DRAWING NUMBER                            |        |  |
|                                 |                  |          | C                                         | 3.0    |  |

## **Building Overview**



## Commercial Suites | Section A



## Commercial Suites | Section B



## Commercial Suites | Section C



## Commercial Suites | Section D



# Commercial Suites | Section E