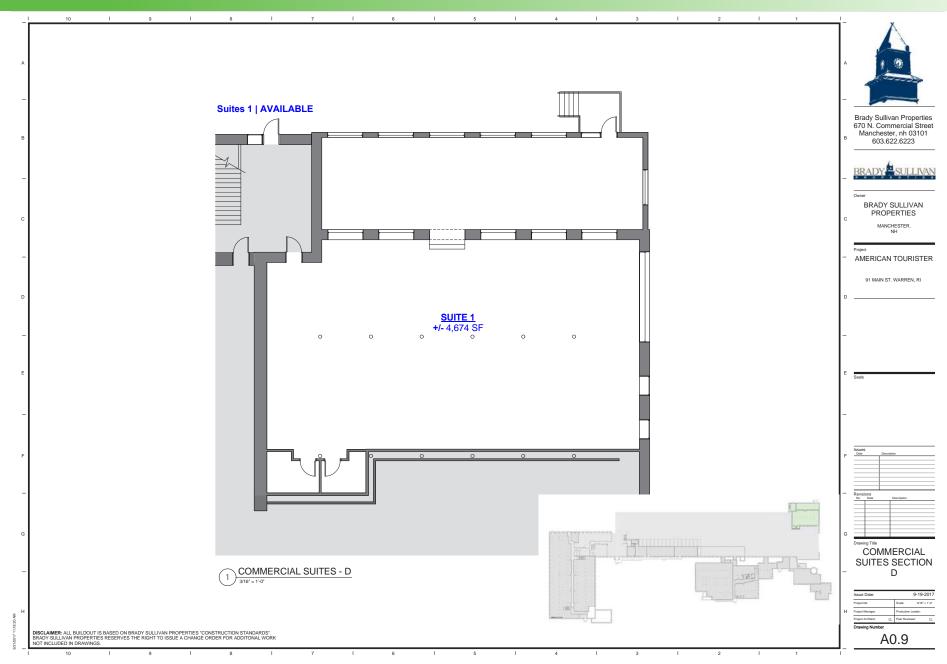

| SCALE: |  |
| 5                               | FINAL PLAN       | 9/9/15   | AUGUST 2014                               | 1"=50" |  |
| 6                               | CRMC COMMENTS    | 10/9/15  | DWG. NAME:<br>1972-14-SB SITE 50 SCALE RE |        |  |
| 7                               | CRMC COMMENTS    | 11/23/15 |                                           |        |  |
| 8                               | CRMC PERMIT MOD. | 8/24/17  | DRAWING NUMBER                            |        |  |
|                                 |                  |          | C                                         | 3.0    |  |

## **Building Overview**



## Commercial Suites | Section A



## Commercial Suites | Section B



## Commercial Suites | Section C



## Commercial Suites | Section D



# Commercial Suites | Section E