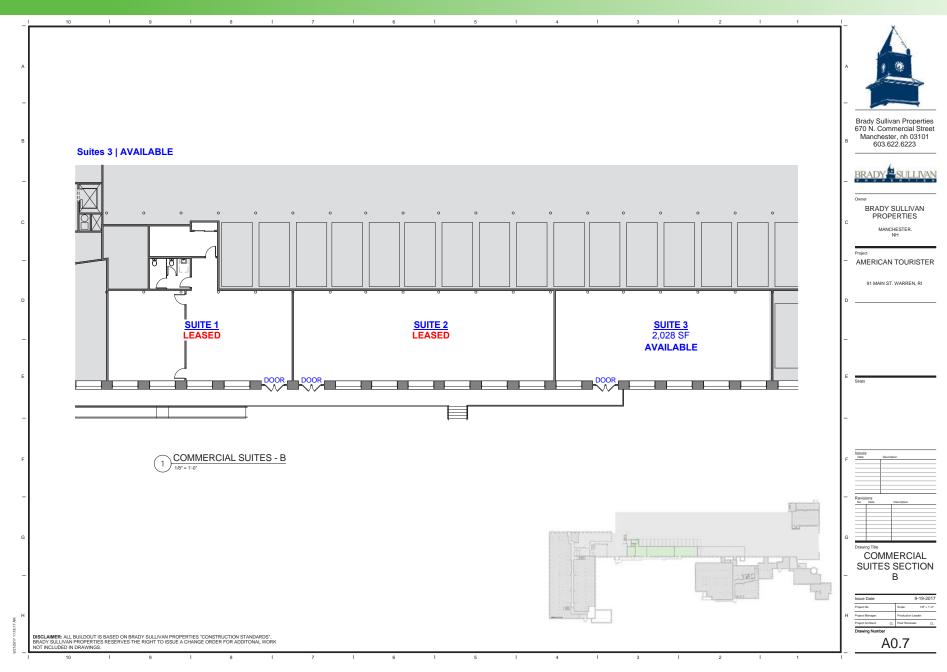

| CRMC COMMENTS    | 8/12/15  | DATE:                                     | SCALE: |  |
| 5                               | FINAL PLAN       | 9/9/15   | AUGUST 2014                               | 1"=50" |  |
| 6                               | CRMC COMMENTS    | 10/9/15  | DWG. NAME:<br>1972-14-SB SITE 50 SCALE RE |        |  |
| 7                               | CRMC COMMENTS    | 11/23/15 |                                           |        |  |
| 8                               | CRMC PERMIT MOD. | 8/24/17  | DRAWING NUMBER                            |        |  |
|                                 |                  |          | C                                         | 3.0    |  |

## **Building Overview**



## Commercial Suites | Section A



## Commercial Suites | Section B



## Commercial Suites | Section C



## Commercial Suites | Section D



# Commercial Suites | Section E